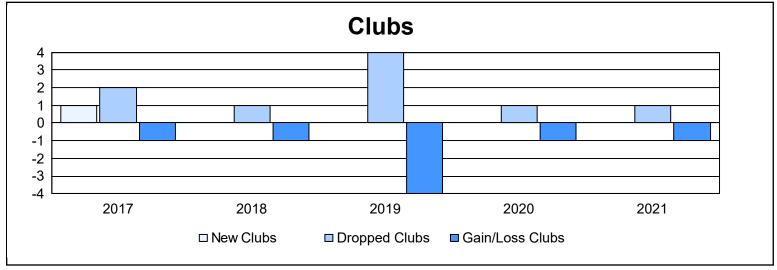

District 12 L As of June 2021 Cumulative

| Year      | New<br>Clubs | Dropped<br>Clubs | Gain/<br>Loss<br>Clubs | New<br>Members | Charter<br>Members | Reinstate<br>Members | Transfer<br>Members | Total<br>Member<br>Added | Total<br>Members<br>Dropped | Gain/<br>Loss<br>Members |
|-----------|--------------|------------------|------------------------|----------------|--------------------|----------------------|---------------------|--------------------------|-----------------------------|--------------------------|
| 2016-2017 | 1            | 2                | -1                     | 132            | 26                 | 2                    | 5                   | 165                      | 184                         | -19                      |
| 2017-2018 | 0            | 1                | -1                     | 107            | 40                 | 21                   | 1                   | 169                      | 193                         | -24                      |
| 2018-2019 | 0            | 4                | -4                     | 93             | 0                  | 3                    | 6                   | 102                      | 187                         | -85                      |
| 2019-2020 | 0            | 1                | -1                     | 53             | 1                  | 17                   | 7                   | 78                       | 140                         | -62                      |
| 2020-2021 | 0            | 1                | -1                     | 52             | 0                  | 17                   | 3                   | 72                       | 116                         | -44                      |
| Average   | 0            | 2                | -2                     | 87             | 13                 | 12                   | 4                   | 117                      | 164                         | -47                      |