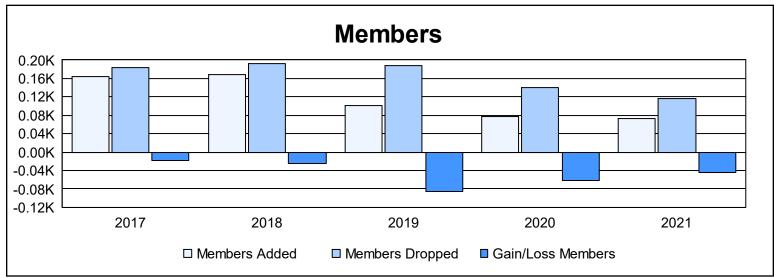

District 12 L As of June 2021 Cumulative

| Year      | New<br>Clubs | Dropped<br>Clubs | Gain/<br>Loss<br>Clubs | New<br>Members | Charter<br>Members | Reinstate<br>Members | Transfer<br>Members | Total<br>Member<br>Added | Total<br>Members<br>Dropped | Gain/<br>Loss<br>Members |
|-----------|--------------|------------------|------------------------|----------------|--------------------|----------------------|---------------------|--------------------------|-----------------------------|--------------------------|
| 2016-2017 | 1            | 2                | -1                     | 132            | 26                 | 2                    | 5                   | 165                      | 184                         | -19                      |
| 2017-2018 | 0            | 1                | -1                     | 107            | 40                 | 21                   | 1                   | 169                      | 193                         | -24                      |
| 2018-2019 | 0            | 4                | -4                     | 93             | 0                  | 3                    | 6                   | 102                      | 187                         | -85                      |
| 2019-2020 | 0            | 1                | -1                     | 53             | 1                  | 17                   | 7                   | 78                       | 140                         | -62                      |
| 2020-2021 | 0            | 1                | -1                     | 52             | 0                  | 17                   | 3                   | 72                       | 116                         | -44                      |
| Average   | 0            | 2                | -2                     | 87             | 13                 | 12                   | 4                   | 117                      | 164                         | -47                      |